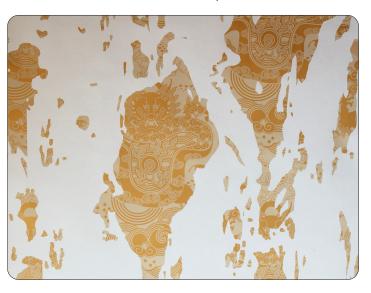

# CELESTIAL DRAGON

by Karen Hsu of Omnivore

This pattern can be printed in three ways to create totally different looks. The base pattern for Celestial Dragon is intricate and asian-inspired (see Scarlet and Super Green). In Torn Gold, the secondary screen creates the illusion of peeling paper. Torn Plaid Marshmallow shows the third option of an additional screen that makes it appear as if you've torn off wallpaper to discover this dragon from outer space pattern. The torn options really add a nice trompe l'oeil effect.

## TORN GOLD

PRINTING METHOD: HANDSCREEN
 GROUND: TYPE I CLAY COATED OATMEAL

• BACKING: NONWOVEN FIBER • WEIGHT: 0.78 oz/sqft

• FIRE RATING: CLASS A, AS PER ASTM E 84 (ADHERED)

• FLAME SPREAD/SMOKE DEVELOPED: 15/205

• ECO: PRINTED WITH WATER BASED INKS (LATEX OR ECO-SOLVENT)

• INSTALLATION: COMES UNTRIMMED | PRO INSTALL RECOMMENDED