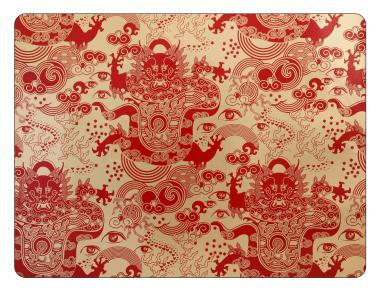

# CELESTIAL DRAGON

by Karen Hsu of Omnivore

This pattern can be printed in three ways to create totally different looks. The base pattern for Celestial Dragon is intricate and asian-inspired (see Scarlet and Super Green). In Torn Gold, the secondary screen creates the illusion of peeling paper. Torn Plaid Marshmallow shows the third option of an additional screen that makes it appear as if you've torn off wallpaper to discover this dragon from outer space pattern. The torn options really add a nice trompe l'oeil effect.

#### SCARLET

• PRINTING METHOD: HANDSCREEN
• GROUND: TYPE I MATTE GOLD MYLAR

BACKING: NONWOVEN FIBER
 WEIGHT: 0.78 oz/sqft

• FIRE RATING: CLASS A, AS PER ASTM E 84 (ADHERED)

• FLAME SPREAD/SMOKE DEVELOPED: 15/205