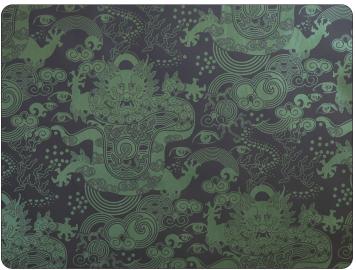

# CELESTIAL DRAGON

by Karen Hsu of Omnivore

This pattern can be printed in three ways to create totally different looks. The base pattern for Celestial Dragon is intricate and asian-inspired (see Scarlet and Super Green). In Torn Gold, the secondary screen creates the illusion of peeling paper. Torn Plaid Marshmallow shows the third option of an additional screen that makes it appear as if you've torn off wallpaper to discover this dragon from outer space pattern. The torn options really add a nice trompe l'oeil effect.

## SUPER GREEN

• PRINTING METHOD: HANDSCREEN
• GROUND: TYPE I CLAY COATED EBONY

• BACKING: NONWOVEN FIBER • WEIGHT: 0.78 oz/sqft

• FIRE RATING: CLASS A, AS PER ASTM E 84 (ADHERED)

• FLAME SPREAD/SMOKE DEVELOPED: 15/205