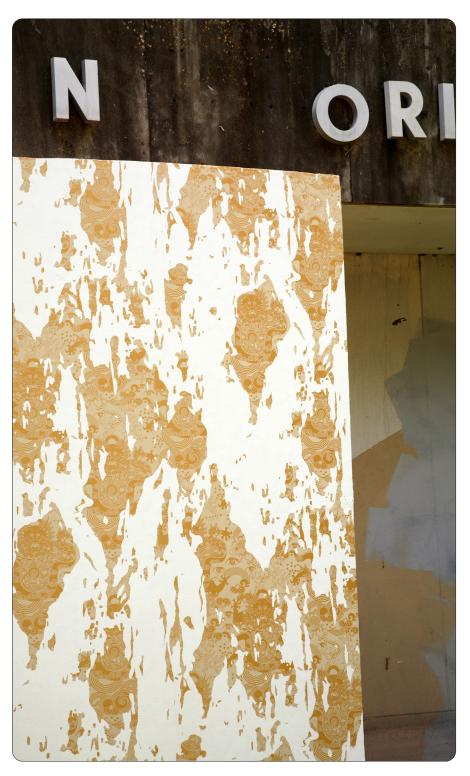

# CELESTIAL DRAGON

by Karen Hsu of Omnivore

This pattern can be printed in three ways to create totally different looks. The base pattern for Celestial Dragon is intricate and asian-inspired (see Scarlet and Super Green). In Torn Gold, the secondary screen creates the illusion of peeling paper. Torn Plaid Marshmallow shows the third option of an additional screen that makes it appear as if you've torn off wallpaper to discover this dragon from outer space pattern. The torn options really add a nice trompe l'oeil effect.

## TORN GOLD

PRINTING METHOD: HANDSCREEN
 GROUND: TYPE I CLAY COATED OATMEAL

• BACKING: NONWOVEN FIBER • WEIGHT: 0.78 oz/sqft

• FIRE RATING: CLASS A, AS PER ASTM E 84 (ADHERED)

• FLAME SPREAD/SMOKE DEVELOPED: 15/205

• ECO: PRINTED WITH WATER BASED INKS (LATEX OR ECO-SOLVENT)

• INSTALLATION: COMES UNTRIMMED | PRO INSTALL RECOMMENDED