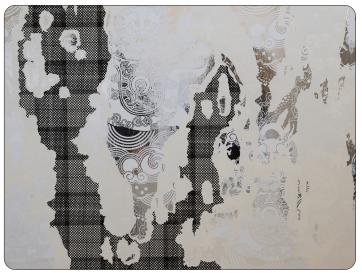

# CELESTIAL DRAGON

by Karen Hsu of Omnivore

This pattern can be printed in three ways to create totally different looks. The base pattern for Celestial Dragon is intricate and asian-inspired (see Scarlet and Super Green). In Torn Gold, the secondary screen creates the illusion of peeling paper. Torn Plaid Marshmallow shows the third option of an additional screen that makes it appear as if you've torn off wallpaper to discover this dragon from outer space pattern. The torn options really add a nice trompe l'oeil effect.

## TORN GOLD

PRINTING METHOD: HANDSCREEN
 GROUND: TYPE I CLAY COATED OATMEAL

• BACKING: NONWOVEN FIBER • WEIGHT: 0.78 oz/sqft

• FIRE RATING: CLASS A, AS PER ASTM E 84 (ADHERED)

• FLAME SPREAD/SMOKE DEVELOPED: 15/205

## TORN MARSHMALLOW

• PRINTING METHOD: HANDSCREEN
• GROUND: TYPE I CHROME MYLAR
• BACKING: NONWOYEN FIBER

• WEIGHT: 0.78 oz/sqft

• FIRE RATING: CLASS A, AS PER ASTM E 84 (ADHERED)

• FLAME SPREAD/SMOKE DEVELOPED: 15/205