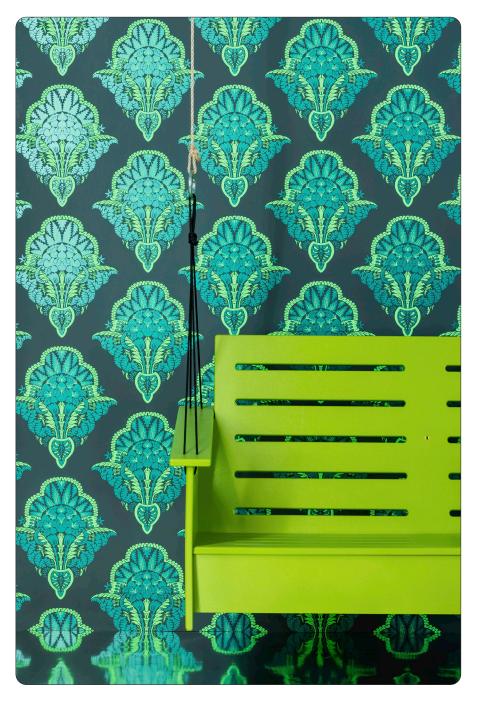

## CANNABLISS

by Jon Sherman

Cannabliss is an homage to herbal remedies via a classic looking damask that only upon further inspection reveals itself to be marijuana. It's classy yet definitely sassy. Available as a scratch and sniff that was in development for many years, we have nailed a very pleasant yet dank scent that is made from true flowering hemp terpenes to ensure we're keeping it real. CBD for your eyes and olfactory. Dope!

# CANNABLISS

by Jon Sherman