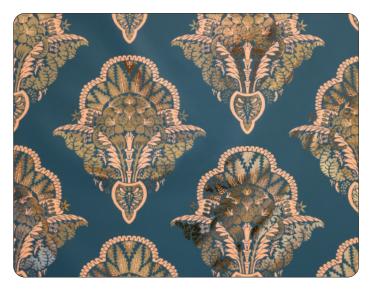

## UNSCENTED COLUMBIAN GOLD

• PRINTING METHOD: HANDSCREEN • GROUND: TYPE I BRIGHT GOLD MYLAR

• BACKING: NONWOVEN FIBER • WEIGHT: 0.78 oz/sqft

• FIRE RATING: CLASS A, AS PER ASTM E 84 (ADHERED)

• FLAME SPREAD/SMOKE DEVELOPED: 15/205