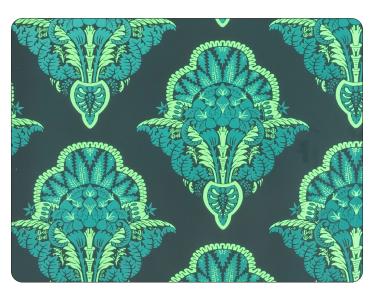

## SCENTED SEATTLE BLUE

• PRINTING METHOD: HANDSCREEN

• GROUND: TYPE I CLAY COATED THUNDER GREY

• BACKING: NONWOVEN FIBER

• WEIGHT: 0.78 oz/sqft

• FIRE RATING: CLASS A, AS PER ASTM E 84 (ADHERED)

• FLAME SPREAD/SMOKE DEVELOPED: 15/205