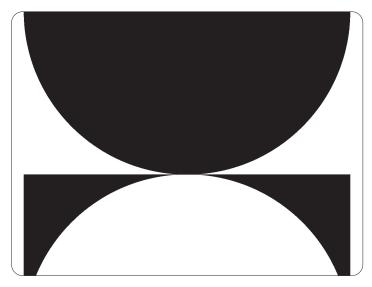

# LICORICE

PRINTING METHOD: HANDSCREEN
 GROUND: TYPE I WHITE MYLAR
 BACKING: NONWOYEN FIBER
 WEIGHT: 0.78 oz/sqft

• FIRE RATING: CLASS A, AS PER ASTM E 84 (ADHERED)

FLAME SPREAD/SMOKE DEVELOPED: 15/205
 ECO: PRINTED WITH WATER BASED INKS (LATEX OR ECO-SOLVENT)

• INSTALLATION: COMES UNTRIMMED | PRO INSTALL RECOMMENDED