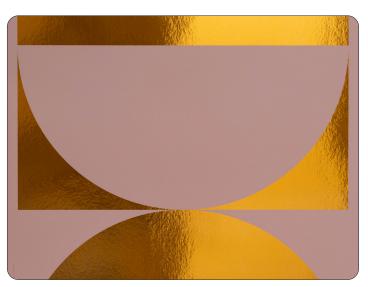

### MAUVELOUS

• PRINTING METHOD: HANDSCREEN
• GROUND: TYPE I COPPER MYLAR
• BACKING: NONWOYEN FIBER

• WEIGHT: 0.78 oz/sqft

• FIRE RATING: CLASS A, AS PER ASTM E 84 (ADHERED)

• FLAME SPREAD/SMOKE DEVELOPED: 15/205

• ECO: PRINTED WITH WATER BASED INKS (LATEX OR ECO-SOLVENT)

• INSTALLATION: COMES UNTRIMMED | PRO INSTALL RECOMMENDED