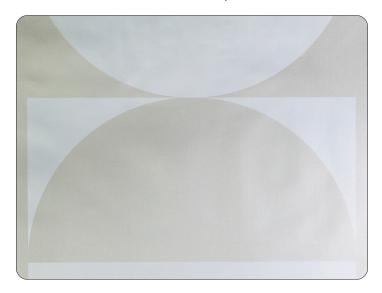

#### SILVER

PRINTING METHOD: HANDSCREEN
 GROUND: TYPE I CLAY COATED PLATINUM

• BACKING: NONWOVEN FIBER • WEIGHT: 0.78 oz/sqft

• FIRE RATING: CLASS A, AS PER ASTM E 84 (ADHERED)
• FLAME SPREAD/SMOKE DEVELOPED: 15/205

• ECO: PRINTED WITH WATER BASED INKS (LATEX OR ECO-SOLVENT)

• INSTALLATION: COMES UNTRIMMED | PRO INSTALL RECOMMENDED