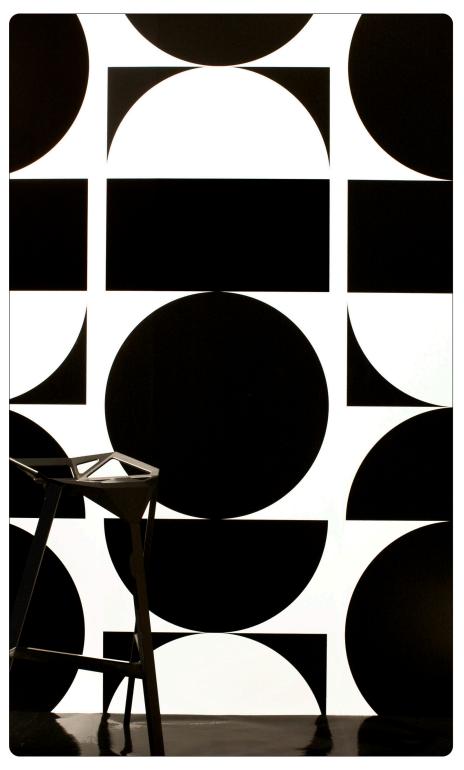

# BRASILIA

by Kravitz Design

Brasilia is a large scale geometric

designed by the fresh and bold crew at

Kravitz Design. This pattern can be hung

straight across or as the upside down flip

pictured here... or anyway in between. It's

inspired by Lenny Kravitz's love for Brazilian

art and culture, but these classic shapes

feel quite at home in any well designed

interior with a grand sense of scale.