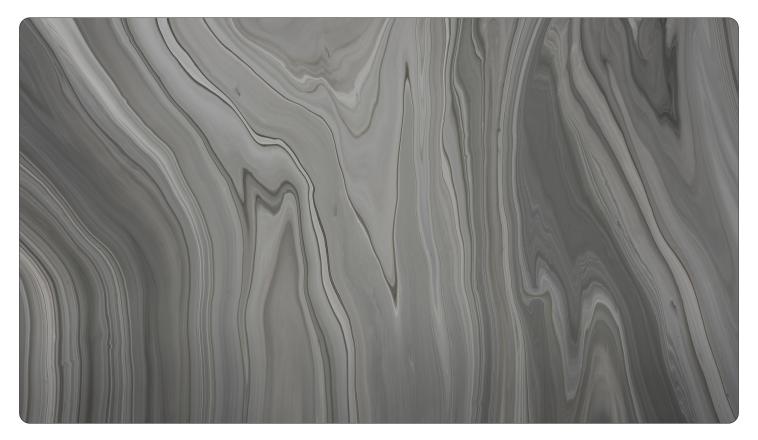

## **BLAHZAY BLAH**

by Flavor Paper

Looking to bring some calming energy into your life? The most subdued of the Inkling collection of modernized marbled murals, Blahzay Blah looks as smooth as stone with soft falling drips of gray and silver. Turn any space into your own meditation zone with a pattern that is anything but a yawn.