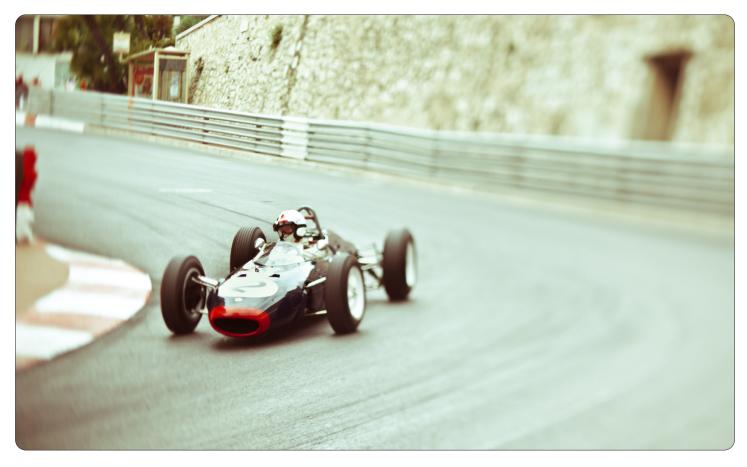

## **BLACK BUG**

by Boone Speed

A beautiful vintage Bugatti accelerating out of the famed hairpin turn in Monaco. Shot during 2010 Grand Prix Historique.

The image is a non-repeating mural and is scaled and cropped based on the provided wall dimensions.