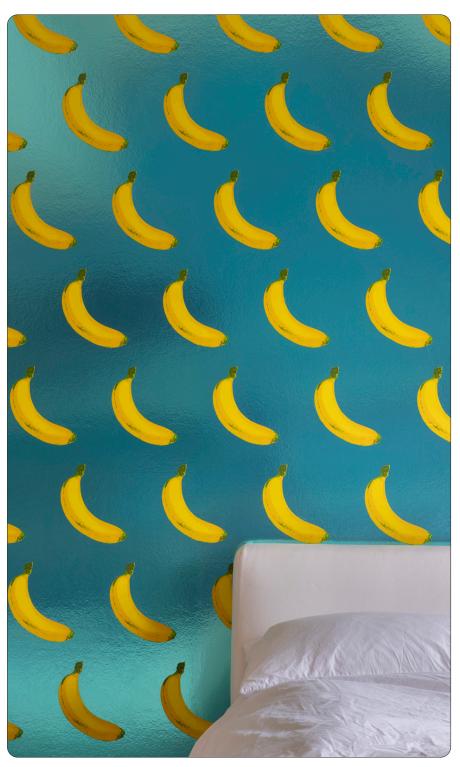

## B-A-N-A-N-A-S!

by Michael Angelo

Designed with Michael Angelo of Wonderland Beauty Parlor fame, B-A-N-A-N-A-S! is a pop art homage to iconic screen printing, with the added twist of scratch and sniff scent. Yes! The bananas can smell like bananas. Or, if you'd prefer, enjoy our bananas without scent. Like all of our handscreened designs, B-A-N-A-N-A-S! is made to order; so, if you'd like to change the colors and add a totally different scent, just let us know. Purple banana on a pink background that smells like chocolate, anyone? We have a variety of inks and scents in our studio, tell us what you dream up and we will do our best to make it happen.

#### SCENTED CYAN CHROME

• PRINTING METHOD: HANDSCREEN
• GROUND: TYPE I CHROME MYLAR
• BACKING: NONWOVEN FIBER
• WEIGHT: 0.78 oz/sqft

• FIRE RATING: CLASS A, AS PER ASTM E 84 (ADHERED)

• FLAME SPREAD/SMOKE DEVELOPED: 15/205

• ECO: PRINTED WITH WATER BASED INKS (LATEX OR ECO-SOLVENT)

• INSTALLATION: COMES UNTRIMMED | PRO INSTALL RECOMMENDED