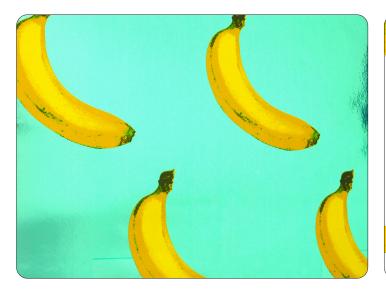

#### SCENTED WHITE

• PRINTING METHOD: HANDSCREEN
• GROUND: TYPE I WHITE VINYL
• BACKING: NONWOVEN FIBER

• WEIGHT: 0.78 oz/sqft

• FIRE RATING: CLASS A, AS PER ASTM E 84 (ADHERED)

• FLAME SPREAD/SMOKE DEVELOPED: 15/205

• ECO: PRINTED WITH WATER BASED INKS (LATEX OR ECO-SOLVENT)

• INSTALLATION: COMES UNTRIMMED | PRO INSTALL RECOMMENDED