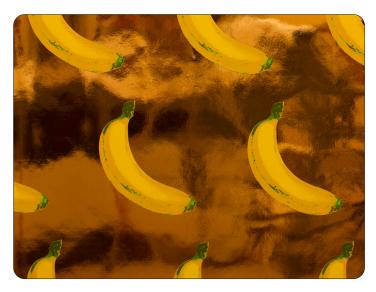

### UNSCENTED COPPER

PRINTING METHOD: HANDSCREEN
 GROUND: TYPE I COPPER MYLAR
 BACKING: NONWOVEN FIBER
 WEIGHT: 0.78 oz/sqft

• FIRE RATING: CLASS A, AS PER ASTM E 84 (ADHERED)

• FLAME SPREAD/SMOKE DEVELOPED: 15/205

• ECO: PRINTED WITH WATER BASED INKS (LATEX OR ECO-SOLVENT)

• INSTALLATION: COMES UNTRIMMED | PRO INSTALL RECOMMENDED