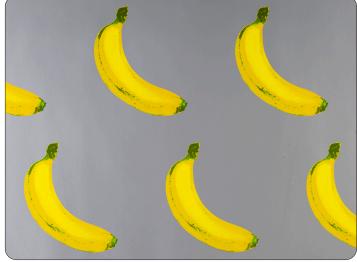

## B-A-N-A-N-A-S!

by Michael Angelo

Designed with Michael Angelo of Wonderland Beauty Parlor fame, B-A-N-A-N-A-S! is a pop art homage to iconic screen printing, with the added twist of scratch and sniff scent. Yes! The bananas can smell like bananas. Or, if you'd prefer, enjoy our bananas without scent. Like all of our handscreened designs, B-A-N-A-N-A-S! is made to order; so, if you'd like to change the colors and add a totally different scent, just let us know. Purple banana on a pink background that smells like chocolate, anyone? We have a variety of inks and scents in our studio, tell us what you dream up and we will do our best to make it happen.

# B-A-N-A-N-A-S!

by Michael Angelo