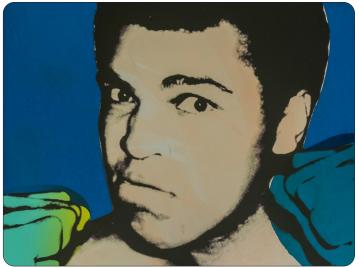

Ali is a handscreened design based on original Polaroids of Muhammad Ali taken in 1977 as part of Warhol's 'Athletes' series. Warhol managed to capture a powerful shot with the boxer's fists ready to punch, as well as a rare, sensitive and joyous image of him. Earth, Fire and Water colorways utilize a monoprint technique where four artists paint into the screen and then print, making each Ali unique — not that Ali Air isn't special in his own right — and creates a wall of original art in homage to the two true groundbreakers, Warhol and the GOAT...featuring both the butterfly and the bee in the great Ali.