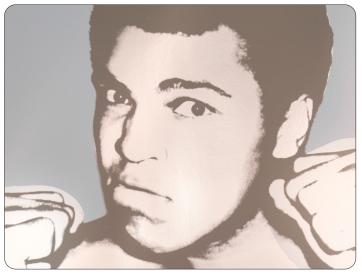

Ali is a handscreened design based on original Polaroids of Muhammad Ali taken in 1977 as part of Warhol's 'Athletes' series. Warhol managed to capture a powerful shot with the boxer's fists ready to punch, as well as a rare, sensitive and joyous image of him. Earth, Fire and Water colorways utilize a monoprint technique where four artists paint into the screen and then print, making each Ali unique — not that Ali Air isn't special in his own right — and creates a wall of original art in homage to the two true groundbreakers, Warhol and the GOAT...featuring both the butterfly and the bee in the great Ali.