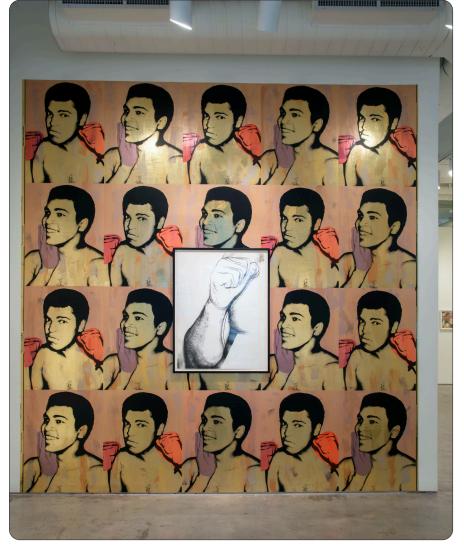

Ali is a handscreened design based on original Polaroids of Muhammad Ali taken in 1977 as part of Warhol's 'Athletes' series. Warhol managed to capture a powerful shot with the boxer's fists ready to punch, as well as a rare, sensitive and joyous image of him. Earth, Fire and Water colorways utilize a monoprint technique where four artists paint into the screen and then print, making each Ali unique — not that Ali Air isn't special in his own right — and creates a wall of original art in homage to the two true groundbreakers, Warhol and the GOAT...featuring both the butterfly and the bee in the great Ali.

## SPECS

ROLL SIZE \_\_\_\_\_\_ 27" W x 180" L

PRINT SCALE \_\_\_\_\_ Each Portrait of Ali Measures 27" W - x - 35" H

PATTERN REPEAT — 71.25" / 180.98cm

SIDE TO SIDE MATCH \_\_\_\_\_ STRAIGHT ACROSS (SHOWN) OR HALF DROP