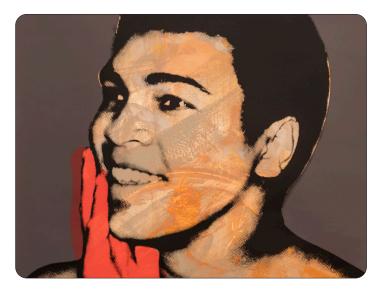

Ali is a handscreened design based on original Polaroids of Muhammad Ali taken in 1977 as part of Warhol's 'Athletes' series. Warhol managed to capture a powerful shot with the boxer's fists ready to punch, as well as a rare, sensitive and joyous image of him. Earth, Fire and Water colorways utilize a monoprint technique where four artists paint into the screen and then print, making each Ali unique — not that Ali Air isn't special in his own right — and creates a wall of original art in homage to the two true groundbreakers, Warhol and the GOAT...featuring both the butterfly and the bee in the great Ali.