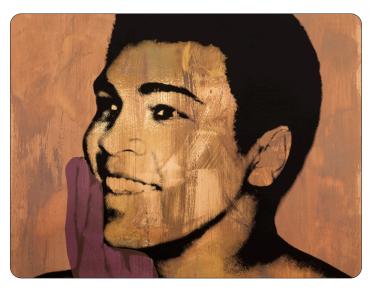

Ali is a handscreened design based on original Polaroids of Muhammad Ali taken in 1977 as part of Warhol's 'Athletes' series. Warhol managed to capture a powerful shot with the boxer's fists ready to punch, as well as a rare, sensitive and joyous image of him. Earth, Fire and Water colorways utilize a monoprint technique where four artists paint into the screen and then print, making each Ali unique — not that Ali Air isn't special in his own right — and creates a wall of original art in homage to the two true groundbreakers, Warhol and the GOAT...featuring both the butterfly and the bee in the great Ali.