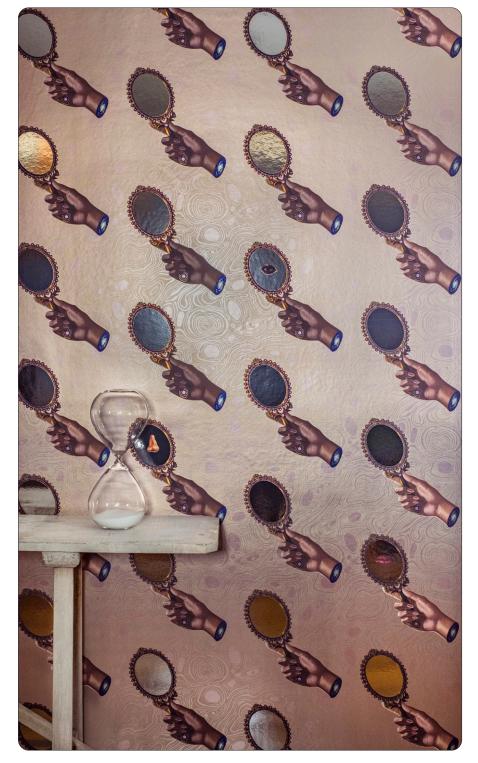

## ABOUT FACE

by Shyama Golden

In About Face, figurative painter and visual artist, Shyama Golden, investigates concepts and representations of femininity. Here, Shyama dissects symbols of beauty and objectification, calling attention to the isolated facial features reflecting in the mirrorrendered realistic on chrome Mylar. The role of women as muses, and the symbolism of Venus in history were primary sources of inspiration.